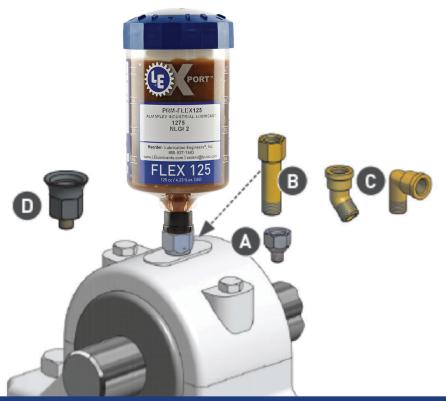

#### **Direct Installation of Electrochemical Units**

Direct mounting of LE's Xport™ Classic, Futura, Flex and Nova single-point lubricators is quick and easy. This installation method is recommended for ...

- · Lubrication points with minimal vibration and shock loading
- Safe, easy-to-reach lubrication points

| Mounting Accessories                                                                |                                          |                                                                                         |  |  |  |  |
|-------------------------------------------------------------------------------------|------------------------------------------|-----------------------------------------------------------------------------------------|--|--|--|--|
| Order these parts separately as needed for direct mounting of electrochemical SPLs. |                                          |                                                                                         |  |  |  |  |
| Α                                                                                   | LEX-RDC-125M-25F or<br>LEX-RDC-25M-25F   | Reducer (1/8" NPT male x 1/4" NPT female) or Reducer (1/16" NPT male x 1/4" NPT female) |  |  |  |  |
| В                                                                                   | LEX-EXTN-2IN                             | 2" Extension (1/4" NPT male x 1/4" NPT female)                                          |  |  |  |  |
| С                                                                                   | LEX-AG45DG-25MB or<br>LEX-AG90DG025NPTMF | Angle (45 or 90 1/4" NPT male x 1/4" NPT female)                                        |  |  |  |  |
| D                                                                                   | LEX-SFFLEX-025NPTM                       | Support Flange Gen 2.0 (1/4" NPT male x G1/4 female) – only for Flex                    |  |  |  |  |