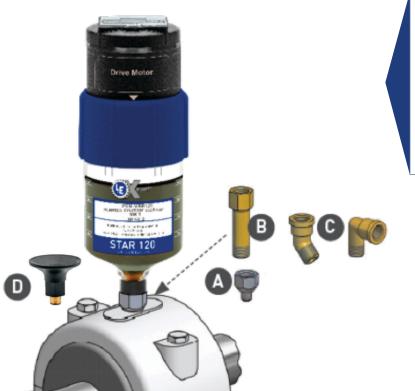

#### **Direct Installation of Electromechanical Units**

Direct mounting of LE's Xport™ Star Vario and Star Control single-point lubricators is quick and easy. This installation method is recommended for ...

- Lubrication points with minimal vibration and shock loading
- Safe, easy-to-reach lubrication points

Reducer (1/16" NPT male x 1/4" NPT female)

2" Extension (1/4" NPT male x 1/4" NPT female)

Angle (45 or 90 1/4" NPT male x 1/4" NPT female)