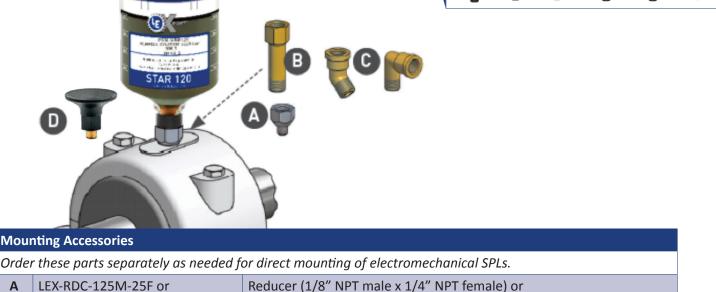

Star Support Flange Gen 2.0 (1/4" NPT male x G1/4 female)

| Xnort™ | is a | trademark | of Lubricatio | n Engineers. In | C |
|--------|------|-----------|---------------|-----------------|---|

**Mounting Accessories** 

В

C

D

LEX-RDC-125M-25F or

LEX-AG45DG-25MB or

LEX-AG90DG025NPTMF

LEX-RDC-25M-25F

LEX-EXTN-2IN

LEX-VAR-025SF